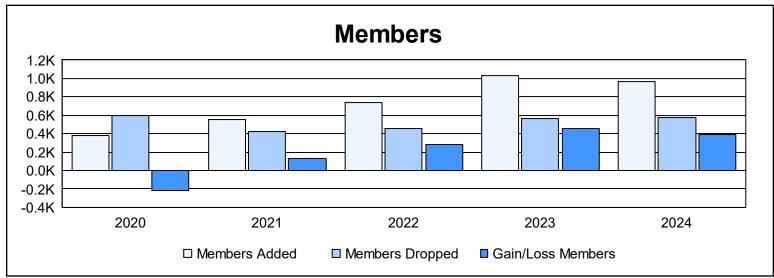

District 318 C

As of June 2024 Cumulative

| Year      | New<br>Clubs | Dropped<br>Clubs | Gain/<br>Loss<br>Clubs | New<br>Members | Charter<br>Members | Reinstate<br>Members | Transfer<br>Members | Total<br>Member<br>Added | Total<br>Members<br>Dropped | Gain/<br>Loss<br>Members |
|-----------|--------------|------------------|------------------------|----------------|--------------------|----------------------|---------------------|--------------------------|-----------------------------|--------------------------|
| 2019-2020 | 3            | 4                | -1                     | 233            | 116                | 28                   | 1                   | 378                      | 595                         | -217                     |
| 2020-2021 | 9            | 2                | 7                      | 250            | 264                | 34                   | 3                   | 551                      | 425                         | 126                      |
| 2021-2022 | 16           | 3                | 13                     | 308            | 424                | 6                    | 5                   | 743                      | 456                         | 287                      |
| 2022-2023 | 16           | 3                | 13                     | 545            | 406                | 68                   | 8                   | 1,027                    | 568                         | 459                      |
| 2023-2024 | 14           | 4                | 10                     | 583            | 361                | 15                   | 4                   | 963                      | 577                         | 386                      |
| Average   | 12           | 3                | 8                      | 384            | 314                | 30                   | 4                   | 732                      | 524                         | 208                      |