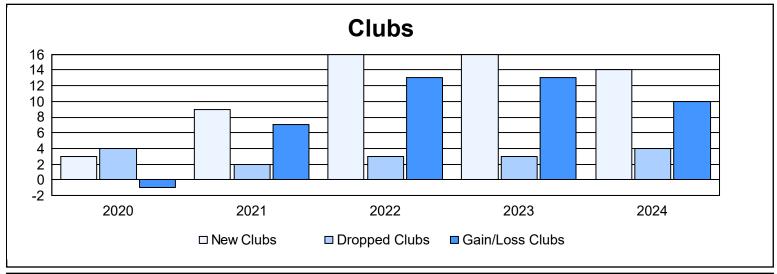

District 318 C

As of June 2024 Cumulative

| Year      | New<br>Clubs | Dropped<br>Clubs | Gain/<br>Loss<br>Clubs | New<br>Members | Charter<br>Members | Reinstate<br>Members | Transfer<br>Members | Total<br>Member<br>Added | Total<br>Members<br>Dropped | Gain/<br>Loss<br>Members |
|-----------|--------------|------------------|------------------------|----------------|--------------------|----------------------|---------------------|--------------------------|-----------------------------|--------------------------|
| 2019-2020 | 3            | 4                | -1                     | 233            | 116                | 28                   | 1                   | 378                      | 595                         | -217                     |
| 2020-2021 | 9            | 2                | 7                      | 250            | 264                | 34                   | 3                   | 551                      | 425                         | 126                      |
| 2021-2022 | 16           | 3                | 13                     | 308            | 424                | 6                    | 5                   | 743                      | 456                         | 287                      |
| 2022-2023 | 16           | 3                | 13                     | 545            | 406                | 68                   | 8                   | 1,027                    | 568                         | 459                      |
| 2023-2024 | 14           | 4                | 10                     | 583            | 361                | 15                   | 4                   | 963                      | 577                         | 386                      |
| Average   | 12           | 3                | 8                      | 384            | 314                | 30                   | 4                   | 732                      | 524                         | 208                      |